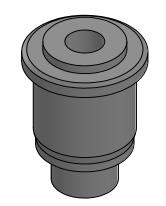

В

В

.250 1.050 1.750 \$\psi\$ 1.075

| 4 | Δ |
|---|---|
| • | • |

|                                                                                                                                                                                                          |             |         | UNLESS OTHERWISE SPECIFIED:          |           | NAME         | DATE     |                                                                             |         |       |        |
|----------------------------------------------------------------------------------------------------------------------------------------------------------------------------------------------------------|-------------|---------|--------------------------------------|-----------|--------------|----------|-----------------------------------------------------------------------------|---------|-------|--------|
|                                                                                                                                                                                                          |             |         | DIMENSIONS ARE IN INCHES             | DRAWN     | Charles Kirk | 11/16/18 | TITLE:  Roll End Bearing for 1" SCH 40 for 3/8" Shaft Diameter Through Bore |         |       |        |
|                                                                                                                                                                                                          |             |         | INTERPRET GEOMETRIC TOLERANCING PER: | CHECKED   |              |          |                                                                             |         |       |        |
|                                                                                                                                                                                                          |             |         |                                      | ENG APPR. |              |          |                                                                             |         |       |        |
|                                                                                                                                                                                                          |             |         |                                      | MFG APPR. |              |          |                                                                             |         |       |        |
|                                                                                                                                                                                                          |             |         |                                      | Q.A.      |              |          |                                                                             |         |       |        |
| PROPRIETARY AND CONFIDENTIAL                                                                                                                                                                             |             |         |                                      | COMMENTS: |              |          |                                                                             |         |       |        |
| THE INFORMATION CONTAINED IN THIS DRAWING IS THE SOLE PROPERTY OF MASON PLASTICS COMPANY. ANY REPRODUCTION IN PART OR AS A WHOLE WITHOUT THE WRITTEN PERMISSION OF MASON PLASTICS COMPANY IS PROHIBITED. |             |         | MATERIAL                             |           |              |          | MP104038TB                                                                  |         |       | REV    |
|                                                                                                                                                                                                          | NEXT ASSY   | USED ON | FINISH                               |           |              |          |                                                                             |         |       |        |
|                                                                                                                                                                                                          | APPLICATION |         | DO NOT SCALE DRAWING                 | 1         |              |          | SCALE: 1:1                                                                  | WEIGHT: | SHEET | 1 OF 1 |