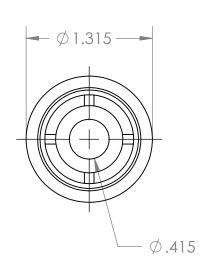

В

В

.250 1.050 1.750 \$\psi\$ 1.075

| 4 | Δ |
|---|---|
| • | • |

|                                                                                                                                                                                                          |             |         | UNLESS OTHERWISE SPECIFIED:          |           | NAME         | DATE     |                                                                             |         |       |        |
|----------------------------------------------------------------------------------------------------------------------------------------------------------------------------------------------------------|-------------|---------|--------------------------------------|-----------|--------------|----------|-----------------------------------------------------------------------------|---------|-------|--------|
|                                                                                                                                                                                                          |             |         | DIMENSIONS ARE IN INCHES             | DRAWN     | Charles Kirk | 11/16/18 | TITLE:  Roll End Bearing for 1" SCH 40 for 3/8" Shaft Diameter Through Bore |         |       |        |
|                                                                                                                                                                                                          |             |         | INTERPRET GEOMETRIC TOLERANCING PER: | CHECKED   |              |          |                                                                             |         |       |        |
|                                                                                                                                                                                                          |             |         |                                      | ENG APPR. |              |          |                                                                             |         |       |        |
|                                                                                                                                                                                                          |             |         |                                      | MFG APPR. |              |          |                                                                             |         |       |        |
|                                                                                                                                                                                                          |             |         |                                      | Q.A.      |              |          |                                                                             |         |       |        |
| PROPRIETARY AND CONFIDENTIAL                                                                                                                                                                             |             |         |                                      | COMMENTS: |              |          |                                                                             |         |       |        |
| THE INFORMATION CONTAINED IN THIS DRAWING IS THE SOLE PROPERTY OF MASON PLASTICS COMPANY. ANY REPRODUCTION IN PART OR AS A WHOLE WITHOUT THE WRITTEN PERMISSION OF MASON PLASTICS COMPANY IS PROHIBITED. |             |         | MATERIAL                             |           |              |          | MP104038TB                                                                  |         |       | REV    |
|                                                                                                                                                                                                          | NEXT ASSY   | USED ON | FINISH                               |           |              |          |                                                                             |         |       |        |
|                                                                                                                                                                                                          | APPLICATION |         | DO NOT SCALE DRAWING                 | 1         |              |          | SCALE: 1:1                                                                  | WEIGHT: | SHEET | 1 OF 1 |