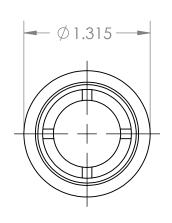

В

|   | 7 |
|---|---|
| _ | 7 |

|                                                                                                                                                                                                 |             |         | UNLESS OTHERWISE SPECIFIED:             |           | NAME         | DATE    |                                                                             |         |       |        |
|-------------------------------------------------------------------------------------------------------------------------------------------------------------------------------------------------|-------------|---------|-----------------------------------------|-----------|--------------|---------|-----------------------------------------------------------------------------|---------|-------|--------|
|                                                                                                                                                                                                 |             |         | DIMENSIONS ARE IN INCHES                | DRAWN     | Charles Kirk | 6/17/19 | TITLE:  Roll End Bearing for 1" SCH 40  for 1/4" Shaft Diameter  Blind Bore |         |       |        |
|                                                                                                                                                                                                 |             |         | TOLERANCES: ±0.01                       | CHECKED   |              |         |                                                                             |         |       |        |
|                                                                                                                                                                                                 |             |         |                                         | ENG APPR. |              |         |                                                                             |         |       |        |
| PROPRIETARY AND CONFIDENTIAL THE INFORMATION CONTAINED IN THIS DRAWING IS THE SOLE PROPERTY OF MASON PLASTICS COMPANY. ANY REPRODUCTION IN PART OR AS A WHOLE WITHOUT THE WRITTEN PERMISSION OF |             |         |                                         | MFG APPR. |              |         |                                                                             |         |       |        |
|                                                                                                                                                                                                 |             |         | INTERPRET GEOMETRIC<br>TOLERANCING PER: | Q.A.      |              |         |                                                                             |         |       |        |
|                                                                                                                                                                                                 |             |         |                                         | COMMENTS: |              |         |                                                                             |         |       |        |
|                                                                                                                                                                                                 |             |         | MATERIAL                                | _         |              |         | MP104014BB                                                                  |         |       | REV    |
|                                                                                                                                                                                                 | NEXT ASSY   | USED ON | FINISH                                  |           |              |         |                                                                             |         |       |        |
| MASON PLASTICS COMPANY IS PROHIBITED.                                                                                                                                                           | APPLICATION |         | DO NOT SCALE DRAWING                    |           |              |         | SCALE: 1:1                                                                  | WEIGHT: | SHEET | 1 OF 1 |