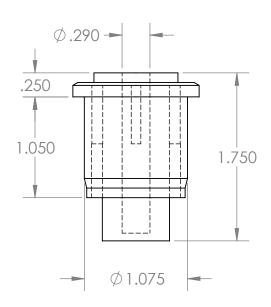

В

|   | 7 |
|---|---|
| _ | 7 |

|                                                                                                                                                                                                 |             |         | UNLESS OTHERWISE SPECIFIED:             |           | NAME         | DATE    |                                                                             |         |       |        |
|-------------------------------------------------------------------------------------------------------------------------------------------------------------------------------------------------|-------------|---------|-----------------------------------------|-----------|--------------|---------|-----------------------------------------------------------------------------|---------|-------|--------|
|                                                                                                                                                                                                 |             |         | DIMENSIONS ARE IN INCHES                | DRAWN     | Charles Kirk | 6/17/19 | TITLE:  Roll End Bearing for 1" SCH 40  for 1/4" Shaft Diameter  Blind Bore |         |       |        |
|                                                                                                                                                                                                 |             |         | TOLERANCES: ±0.01                       | CHECKED   |              |         |                                                                             |         |       |        |
|                                                                                                                                                                                                 |             |         |                                         | ENG APPR. |              |         |                                                                             |         |       |        |
| PROPRIETARY AND CONFIDENTIAL THE INFORMATION CONTAINED IN THIS DRAWING IS THE SOLE PROPERTY OF MASON PLASTICS COMPANY. ANY REPRODUCTION IN PART OR AS A WHOLE WITHOUT THE WRITTEN PERMISSION OF |             |         |                                         | MFG APPR. |              |         |                                                                             |         |       |        |
|                                                                                                                                                                                                 |             |         | INTERPRET GEOMETRIC<br>TOLERANCING PER: | Q.A.      |              |         |                                                                             |         |       |        |
|                                                                                                                                                                                                 |             |         |                                         | COMMENTS: |              |         |                                                                             |         |       |        |
|                                                                                                                                                                                                 |             |         | MATERIAL                                | _         |              |         | MP104014BB                                                                  |         |       | REV    |
|                                                                                                                                                                                                 | NEXT ASSY   | USED ON | FINISH                                  |           |              |         |                                                                             |         |       |        |
| MASON PLASTICS COMPANY IS PROHIBITED.                                                                                                                                                           | APPLICATION |         | DO NOT SCALE DRAWING                    |           |              |         | SCALE: 1:1                                                                  | WEIGHT: | SHEET | 1 OF 1 |