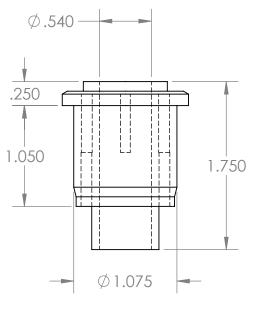

В

2

2

В

Α

|                                                                                                                                                                                                                                                            |             |         | UNLESS OTHERWISE SPECIFIED:              | _         | NAME         | DATE     |                                                           |            |       |        |     |
|------------------------------------------------------------------------------------------------------------------------------------------------------------------------------------------------------------------------------------------------------------|-------------|---------|------------------------------------------|-----------|--------------|----------|-----------------------------------------------------------|------------|-------|--------|-----|
| PROPRIETARY AND CONFIDENTIAL<br>THE INFORMATION CONTAINED IN THIS<br>DRAWING IS THE SOLE PROPERTY OF<br>MASON PLASTICS COMPANY. ANY<br>REPRODUCTION IN PART OR AS A WHOLE<br>WITHOUT THE WRITTEN PERMISSION OF<br>MASON PLASTICS COMPANY IS<br>PROHIBITED. |             |         | INTERPRET GEOMETRIC<br>TOLERANCES: ±0.01 | DRAWN     | Charles Kirk | 11/16/18 |                                                           |            |       |        |     |
|                                                                                                                                                                                                                                                            |             |         |                                          | CHECKED   |              |          | TITLE:                                                    |            |       |        | 7 1 |
|                                                                                                                                                                                                                                                            |             |         |                                          | ENG APPR. |              |          | Roll End Bearing for 1" SCH 40<br>for 1/2" Shaft Diameter |            |       |        |     |
|                                                                                                                                                                                                                                                            |             |         |                                          | MFG APPR. |              |          |                                                           |            |       |        |     |
|                                                                                                                                                                                                                                                            |             |         |                                          | Q.A.      |              |          |                                                           | Through Bo | ore   |        |     |
|                                                                                                                                                                                                                                                            |             |         |                                          | COMMENTS: |              |          |                                                           |            |       |        |     |
|                                                                                                                                                                                                                                                            |             |         | MATERIAL                                 | _         |              |          | SIZE DWG. NO.<br>MP104012TB                               |            |       | REV    |     |
|                                                                                                                                                                                                                                                            | NEXT ASSY   | USED ON | FINISH                                   |           |              |          |                                                           |            |       |        |     |
|                                                                                                                                                                                                                                                            | APPLICATION |         | DO NOT SCALE DRAWING                     |           |              |          | SCALE: 1:1                                                | WEIGHT:    | SHEET | 1 OF 1 |     |