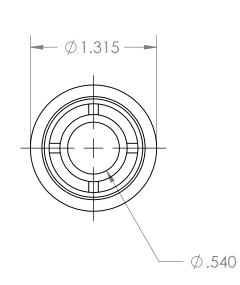

В

2

2

В

Α

|                                                                                                                                                                                                                                                            |             |         | UNLESS OTHERWISE SPECIFIED:              | _         | NAME         | DATE     |                                                           |            |       |        |     |
|------------------------------------------------------------------------------------------------------------------------------------------------------------------------------------------------------------------------------------------------------------|-------------|---------|------------------------------------------|-----------|--------------|----------|-----------------------------------------------------------|------------|-------|--------|-----|
| PROPRIETARY AND CONFIDENTIAL<br>THE INFORMATION CONTAINED IN THIS<br>DRAWING IS THE SOLE PROPERTY OF<br>MASON PLASTICS COMPANY. ANY<br>REPRODUCTION IN PART OR AS A WHOLE<br>WITHOUT THE WRITTEN PERMISSION OF<br>MASON PLASTICS COMPANY IS<br>PROHIBITED. |             |         | INTERPRET GEOMETRIC<br>TOLERANCES: ±0.01 | DRAWN     | Charles Kirk | 11/16/18 |                                                           |            |       |        |     |
|                                                                                                                                                                                                                                                            |             |         |                                          | CHECKED   |              |          | TITLE:                                                    |            |       |        | 7 1 |
|                                                                                                                                                                                                                                                            |             |         |                                          | ENG APPR. |              |          | Roll End Bearing for 1" SCH 40<br>for 1/2" Shaft Diameter |            |       |        |     |
|                                                                                                                                                                                                                                                            |             |         |                                          | MFG APPR. |              |          |                                                           |            |       |        |     |
|                                                                                                                                                                                                                                                            |             |         |                                          | Q.A.      |              |          |                                                           | Through Bo | ore   |        |     |
|                                                                                                                                                                                                                                                            |             |         |                                          | COMMENTS: |              |          |                                                           |            |       |        |     |
|                                                                                                                                                                                                                                                            |             |         | MATERIAL                                 | _         |              |          | SIZE DWG. NO.<br>MP104012TB                               |            |       | REV    |     |
|                                                                                                                                                                                                                                                            | NEXT ASSY   | USED ON | FINISH                                   |           |              |          |                                                           |            |       |        |     |
|                                                                                                                                                                                                                                                            | APPLICATION |         | DO NOT SCALE DRAWING                     |           |              |          | SCALE: 1:1                                                | WEIGHT:    | SHEET | 1 OF 1 |     |