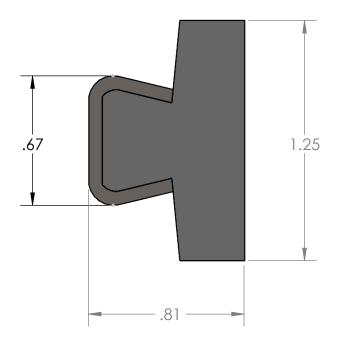

В

2

2

|                                                                                                                                                                                                                                                            |             |         | UNLESS OTHERWISE SPECIFIED:                         | NAME      | NAME         |  |                  |                     |              |   |
|------------------------------------------------------------------------------------------------------------------------------------------------------------------------------------------------------------------------------------------------------------|-------------|---------|-----------------------------------------------------|-----------|--------------|--|------------------|---------------------|--------------|---|
| -                                                                                                                                                                                                                                                          |             |         | DIMENSIONS ARE IN INCHES<br>TOLERANCES: ±0.01       | DRAWN     | Charles Kirk |  |                  |                     |              |   |
| PROPRIETARY AND CONFIDENTIAL<br>THE INFORMATION CONTAINED IN THIS<br>DRAWING IS THE SOLE PROPERTY OF<br>MASON PLASTICS COMPANY. ANY<br>REPRODUCTION IN PART OR AS A WHOLE<br>WITHOUT THE WRITTEN PERMISSION OF<br>MASON PLASTICS COMPANY IS<br>PROHIBITED. |             |         |                                                     | CHECKED   |              |  | TITLE:           |                     |              | 1 |
|                                                                                                                                                                                                                                                            |             |         | INTERPRET GEOMETRIC<br>TOLERANCING PER:             | ENG APPR. |              |  | 1_1              | 1/1" Sol            | id Too       |   |
|                                                                                                                                                                                                                                                            |             |         | MATERIAL<br>Natural UHMW-PE/<br>304 Stainless Steel | MFG APPR. |              |  | 1-1/4" Solid Tee |                     |              |   |
|                                                                                                                                                                                                                                                            |             |         |                                                     | Q.A.      |              |  |                  | Rail                |              |   |
|                                                                                                                                                                                                                                                            |             |         |                                                     | COMMENTS: |              |  |                  |                     |              |   |
|                                                                                                                                                                                                                                                            |             |         |                                                     |           |              |  |                  | g. no.<br>MPSSTS125 | REV          |   |
|                                                                                                                                                                                                                                                            | NEXT ASSY   | USED ON | FINISH 2B                                           |           |              |  | A                | 1011 3313123        | 20           |   |
|                                                                                                                                                                                                                                                            | APPLICATION |         | DO NOT SCALE DRAWING                                |           |              |  | SCALE: 1:        | 8 WEIGHT:           | SHEET 1 OF 1 |   |