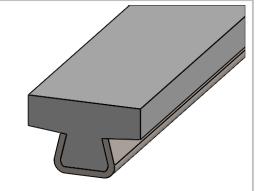

В

2

2

|                                                                                                                                                                                                                                                            |             |         | UNLESS OTHERWISE SPECIFIED:                         | NAME      | NAME         |  |                  |                     |              |   |
|------------------------------------------------------------------------------------------------------------------------------------------------------------------------------------------------------------------------------------------------------------|-------------|---------|-----------------------------------------------------|-----------|--------------|--|------------------|---------------------|--------------|---|
| -                                                                                                                                                                                                                                                          |             |         | DIMENSIONS ARE IN INCHES<br>TOLERANCES: ±0.01       | DRAWN     | Charles Kirk |  |                  |                     |              |   |
| PROPRIETARY AND CONFIDENTIAL<br>THE INFORMATION CONTAINED IN THIS<br>DRAWING IS THE SOLE PROPERTY OF<br>MASON PLASTICS COMPANY. ANY<br>REPRODUCTION IN PART OR AS A WHOLE<br>WITHOUT THE WRITTEN PERMISSION OF<br>MASON PLASTICS COMPANY IS<br>PROHIBITED. |             |         |                                                     | CHECKED   |              |  | TITLE:           |                     |              | 1 |
|                                                                                                                                                                                                                                                            |             |         | INTERPRET GEOMETRIC<br>TOLERANCING PER:             | ENG APPR. |              |  | 1_1              | 1/1" Sol            | id Too       |   |
|                                                                                                                                                                                                                                                            |             |         | MATERIAL<br>Natural UHMW-PE/<br>304 Stainless Steel | MFG APPR. |              |  | 1-1/4" Solid Tee |                     |              |   |
|                                                                                                                                                                                                                                                            |             |         |                                                     | Q.A.      |              |  |                  | Rail                |              |   |
|                                                                                                                                                                                                                                                            |             |         |                                                     | COMMENTS: |              |  |                  |                     |              |   |
|                                                                                                                                                                                                                                                            |             |         |                                                     |           |              |  |                  | g. no.<br>MPSSTS125 | REV          |   |
|                                                                                                                                                                                                                                                            | NEXT ASSY   | USED ON | FINISH 2B                                           |           |              |  | A                | 1011 3313123        | 20           |   |
|                                                                                                                                                                                                                                                            | APPLICATION |         | DO NOT SCALE DRAWING                                |           |              |  | SCALE: 1:        | 8 WEIGHT:           | SHEET 1 OF 1 |   |