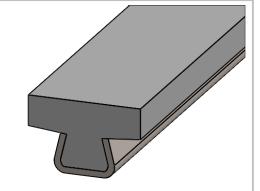

В

2

2

|                                                                                                                                                                                                                                                            |             |                          | UNLESS OTHERWISE SPECIFIED:                         | -            | NAME    | DATE |                  |                     |              | ] |
|------------------------------------------------------------------------------------------------------------------------------------------------------------------------------------------------------------------------------------------------------------|-------------|--------------------------|-----------------------------------------------------|--------------|---------|------|------------------|---------------------|--------------|---|
| -                                                                                                                                                                                                                                                          |             | DIMENSIONS ARE IN INCHES | DRAWN                                               | Charles Kirk | 10/5/18 |      |                  |                     | A            |   |
| PROPRIETARY AND CONFIDENTIAL<br>THE INFORMATION CONTAINED IN THIS<br>DRAWING IS THE SOLE PROPERTY OF<br>MASON PLASTICS COMPANY. ANY<br>REPRODUCTION IN PART OR AS A WHOLE<br>WITHOUT THE WRITTEN PERMISSION OF<br>MASON PLASTICS COMPANY IS<br>PROHIBITED. |             |                          | TOLERANCES: ±0.01                                   | CHECKED      |         |      | TITLE:           | LE:                 |              |   |
|                                                                                                                                                                                                                                                            |             |                          | INTERPRET GEOMETRIC<br>TOLERANCING PER:             | ENG APPR.    |         |      | 1_1              | 11" 501             | id Too       |   |
|                                                                                                                                                                                                                                                            |             |                          | Material<br>Natural UHMW-PE/<br>304 Stainless Steel | MFG APPR.    |         |      | 1-1/4" Solid Tee |                     |              |   |
|                                                                                                                                                                                                                                                            |             |                          |                                                     | Q.A.         |         |      | (                | Guide Rail          |              |   |
|                                                                                                                                                                                                                                                            |             |                          |                                                     | COMMENTS:    |         |      |                  |                     |              |   |
|                                                                                                                                                                                                                                                            |             |                          |                                                     |              |         |      |                  | g. no.<br>MPSSTS125 | REV          | / |
|                                                                                                                                                                                                                                                            | NEXT ASSY   | USED ON                  | FINISH 2B                                           | _            |         |      | A                | 1011 3313123        | 10           |   |
|                                                                                                                                                                                                                                                            | APPLICATION |                          | DO NOT SCALE DRAWING                                |              |         |      | SCALE: 1:8       | 3 WEIGHT:           | SHEET 1 OF 1 | ] |