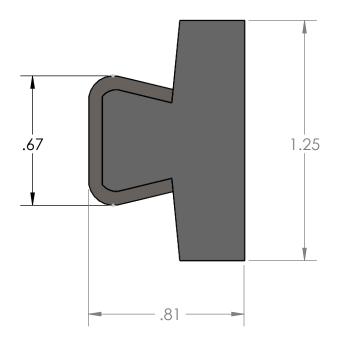

В

2

2

|                                                                                                                                                                                                                                                            |             |                          | UNLESS OTHERWISE SPECIFIED:                         | -            | NAME    | DATE |                  |                     |              | ] |
|------------------------------------------------------------------------------------------------------------------------------------------------------------------------------------------------------------------------------------------------------------|-------------|--------------------------|-----------------------------------------------------|--------------|---------|------|------------------|---------------------|--------------|---|
| -                                                                                                                                                                                                                                                          |             | DIMENSIONS ARE IN INCHES | DRAWN                                               | Charles Kirk | 10/5/18 |      |                  |                     | A            |   |
| PROPRIETARY AND CONFIDENTIAL<br>THE INFORMATION CONTAINED IN THIS<br>DRAWING IS THE SOLE PROPERTY OF<br>MASON PLASTICS COMPANY. ANY<br>REPRODUCTION IN PART OR AS A WHOLE<br>WITHOUT THE WRITTEN PERMISSION OF<br>MASON PLASTICS COMPANY IS<br>PROHIBITED. |             |                          | TOLERANCES: ±0.01                                   | CHECKED      |         |      | TITLE:           | LE:                 |              |   |
|                                                                                                                                                                                                                                                            |             |                          | INTERPRET GEOMETRIC<br>TOLERANCING PER:             | ENG APPR.    |         |      | 1_1              | 11" 501             | id Too       |   |
|                                                                                                                                                                                                                                                            |             |                          | Material<br>Natural UHMW-PE/<br>304 Stainless Steel | MFG APPR.    |         |      | 1-1/4" Solid Tee |                     |              |   |
|                                                                                                                                                                                                                                                            |             |                          |                                                     | Q.A.         |         |      | (                | Guide Rail          |              |   |
|                                                                                                                                                                                                                                                            |             |                          |                                                     | COMMENTS:    |         |      |                  |                     |              |   |
|                                                                                                                                                                                                                                                            |             |                          |                                                     |              |         |      |                  | g. no.<br>MPSSTS125 | REV          | / |
|                                                                                                                                                                                                                                                            | NEXT ASSY   | USED ON                  | FINISH 2B                                           | _            |         |      | A                | 1011 3313123        | 10           |   |
|                                                                                                                                                                                                                                                            | APPLICATION |                          | DO NOT SCALE DRAWING                                |              |         |      | SCALE: 1:8       | 3 WEIGHT:           | SHEET 1 OF 1 | ] |