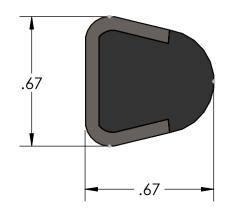

В

В

A

| PROPRIETARY AND CONFIDENTIAL THE INFORMATION CONTAINED IN THIS DRAWING IS THE SOLE PROPERTY OF MASON PLASTICS COMPANY. ANY REPRODUCTION IN PART OR AS A WHOLE WITHOUT THE WRITTEN PERMISSION OF MASON PLASTICS COMPANY IS PROHIBITED. | APPLICATION |         | DO NOT SCALE DRAWING                       |                                        |              | SCALE: 1:8 | WEIGHT:        | SHEET 1 OF 1 |     |
|---------------------------------------------------------------------------------------------------------------------------------------------------------------------------------------------------------------------------------------|-------------|---------|--------------------------------------------|----------------------------------------|--------------|------------|----------------|--------------|-----|
|                                                                                                                                                                                                                                       | NEXT ASSY   | USED ON | FINISH 2B                                  | Recommended for Food Industry Products |              |            | A MPSSRSMS20   |              |     |
|                                                                                                                                                                                                                                       |             |         | Wax Filled UHMW-PE/<br>304 Stainless Steel | COMMENTS:  Meets FDA21CFR 177.1520     |              |            | SIZE DWG       |              | REV |
|                                                                                                                                                                                                                                       |             |         |                                            | Q.A.                                   |              |            | Lubricant Rail |              |     |
|                                                                                                                                                                                                                                       |             |         | MATERIAL                                   | MFG APPR.                              |              |            | Round Solid    |              |     |
|                                                                                                                                                                                                                                       |             |         | INTERPRET GEOMETRIC TOLERANCING PER:       | ENG APPR.                              |              |            | R              | olid         |     |
|                                                                                                                                                                                                                                       |             |         | TOLERANCES: ±0.01                          | CHECKED                                |              |            | TITLE:         |              |     |
|                                                                                                                                                                                                                                       |             |         | DIMENSIONS ARE IN INCHES                   | DRAWN                                  | Charles Kirk | 9/21/18    |                |              |     |
|                                                                                                                                                                                                                                       |             |         | UNLESS OTHERWISE SPECIFIED:                |                                        | NAME         | DATE       |                |              |     |