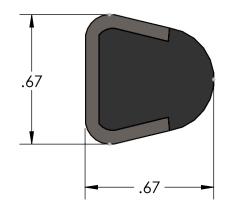

В

В

Α

|                                                                                                                                                                                                  |             |         | UNLESS OTHERWISE SPECIFIED:                                                     |                                                                      | NAME         | DATE    |              |         |           |                      |     |
|--------------------------------------------------------------------------------------------------------------------------------------------------------------------------------------------------|-------------|---------|---------------------------------------------------------------------------------|----------------------------------------------------------------------|--------------|---------|--------------|---------|-----------|----------------------|-----|
|                                                                                                                                                                                                  |             |         | DIMENSIONS ARE IN INCHES TOLERANCES: ±0.01 INTERPRET GEOMETRIC TOLERANCING PER: | DRAWN                                                                | Charles Kirk | 9/21/18 |              |         |           |                      |     |
|                                                                                                                                                                                                  |             |         |                                                                                 | CHECKED                                                              |              |         | TITLE:       |         |           |                      |     |
|                                                                                                                                                                                                  |             |         |                                                                                 | ENG APPR.                                                            |              |         |              | Ro      | ound Soli |                      | d   |
|                                                                                                                                                                                                  |             |         | MATERIAL                                                                        | MFG APPR.                                                            |              |         |              |         |           |                      |     |
| PROPRIETARY AND CONFIDENTIAL  THE INFORMATION CONTAINED IN THIS DRAWING IS THE SOLE PROPERTY OF MASON PLASTICS COMPANY. ANY REPRODUCTION IN PART OR AS A WHOLE WITHOUT THE WRITTEN PERMISSION OF |             |         | Wax Filled UHMW-PE/<br>304 Stainless Steel                                      | Q.A.                                                                 |              |         |              | IJŁ     | oricant   | $\cdot$ R $\epsilon$ | וור |
|                                                                                                                                                                                                  |             |         |                                                                                 | COMMENTS:                                                            |              |         |              |         |           |                      |     |
|                                                                                                                                                                                                  |             |         |                                                                                 | Meets FDA21CFR 177,1520<br>Recommended for<br>Food Industry Products |              |         | SIZE         |         |           |                      | REV |
|                                                                                                                                                                                                  | NEXT ASSY   | USED ON | FINISH 2B                                                                       |                                                                      |              |         | A MPSSRSMS10 |         |           |                      |     |
| MASON PLASTICS COMPANY IS PROHIBITED.                                                                                                                                                            | APPLICATION |         | DO NOT SCALE DRAWING                                                            |                                                                      |              | SCAL    | E: 1:8       | WEIGHT: | SHEET     | 1 OF 1               |     |