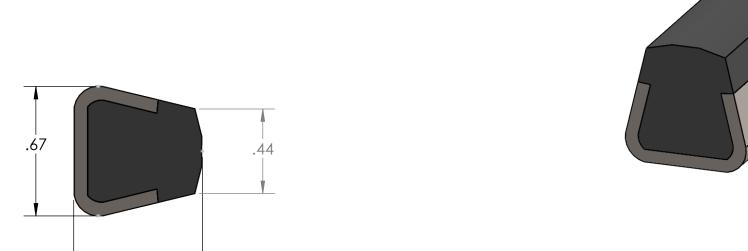

UNLESS OTHERWISE SPECIFIED: NAME DATE 9/21/18 DRAWN Charles Kirk DIMENSIONS ARE IN INCHES TOLERANCES: ±0.01 CHECKED INTERPRET GEOMETRIC Modified Mason TOLERANCING PER: ENG APPR. MATERIAL MFG APPR. Solid Lubricant Rail Wax Filled UHMW-PE/ Q.A. PROPRIETARY AND CONFIDENTIAL 304 Stainless Steel COMMENTS: THE INFORMATION CONTAINED IN THIS SIZE DWG. NO. REV DRAWING IS THE SOLE PROPERTY OF Meets FDA21CFR 177.1520 MPSSMSMS10 MASON PLASTICS COMPANY, ANY Recommended for FINISH REPRODUCTION IN PART OR AS A WHOLE NEXT ASSY **USED ON** Food Industry Products 2B WITHOUT THE WRITTEN PERMISSION OF MASON PLASTICS COMPANY IS SCALE: 1:8 WEIGHT: SHEET 1 OF 1 PROHIBITED. APPLICATION DO NOT SCALE DRAWING