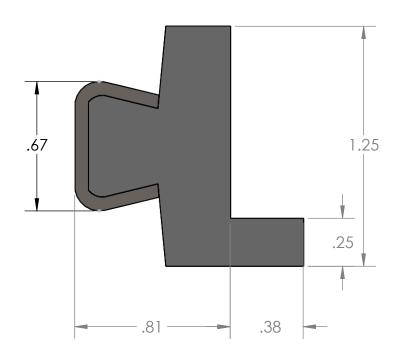

2

2

В

А

| MASON PLASTICS COMPANY, ANY<br>REPRODUCTION IN PART OR AS A WHOLE<br>WITHOUT THE WRITTEN PERMISSION OF<br>MASON PLASTICS COMPANY IS<br>PROHIBITED. | APPLICATION |         | DO NOT SCALE DRAWING                                                                                 |           |              |          | SCALE: 1:8 | WEIGHT:      | SHEET 1 OF 1 |  |
|----------------------------------------------------------------------------------------------------------------------------------------------------|-------------|---------|------------------------------------------------------------------------------------------------------|-----------|--------------|----------|------------|--------------|--------------|--|
|                                                                                                                                                    | NEXT ASSY   | USED ON | FINISH 2B                                                                                            |           |              |          | <b>A</b> ^ | APSSLTS10381 |              |  |
| THE INFORMATION CONTAINED IN THIS<br>DRAWING IS THE SOLE PROPERTY OF                                                                               |             |         | 304 Stainless Steel                                                                                  | COMMENTS: |              |          | SIZE DWG.  |              | REV          |  |
| PROPRIETARY AND CONFIDENTIAL                                                                                                                       |             |         | Natural UHMW-PE/                                                                                     | Q.A.      |              |          | -          | Guide        | 9            |  |
|                                                                                                                                                    |             |         | DIMENSIONS ARE IN INCHES<br>TOLERANCES: ±0.01<br>INTERPRET GEOMETRIC<br>TOLERANCING PER:<br>MATERIAL | MFG APPR. |              |          |            |              |              |  |
|                                                                                                                                                    |             |         |                                                                                                      | ENG APPR. |              |          | 38'        | ' Solid I    | olid Edge    |  |
|                                                                                                                                                    |             |         |                                                                                                      | CHECKED   |              | TI       | TITLE:     |              |              |  |
|                                                                                                                                                    |             |         |                                                                                                      | DRAWN     | Charles Kirk | 10/10/18 |            |              |              |  |
|                                                                                                                                                    |             |         | UNLESS OTHERWISE SPECIFIED:                                                                          | _         | NAME         | DATE     |            |              |              |  |