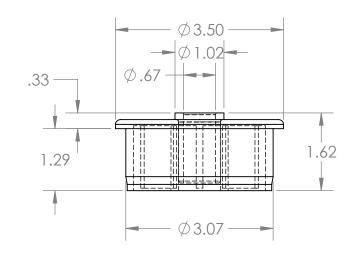

| D: |                                                                  | NAME         | DATE    |        |
|----|------------------------------------------------------------------|--------------|---------|--------|
|    | DRAWN                                                            | Charles Kirk | 12/4/18 |        |
|    | CHECKED                                                          |              |         | TITLE: |
|    | ENG APPR.                                                        |              |         | ٨Д     |
|    | MFG APPR.                                                        |              |         | Ac     |
|    | Q.A.                                                             |              |         |        |
|    | COMMENTS:                                                        |              |         |        |
|    | White ABS Roller<br>White UHMW Insert for<br>5/8" Diameter Shaft |              |         | SIZE   |

Through Bore

ABS Roll End Bearing for 3" SCH 40 PVC Pipe

SIZE DWG. NO. REV MPA3040W58WUTB SCALE: 1:2 WEIGHT: SHEET 1 OF 1

В