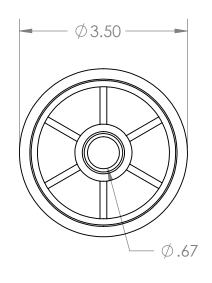

| D: |                                                                  | NAME         | DATE    |        |
|----|------------------------------------------------------------------|--------------|---------|--------|
|    | DRAWN                                                            | Charles Kirk | 12/4/18 |        |
|    | CHECKED                                                          |              |         | TITLE: |
|    | ENG APPR.                                                        |              |         | ٨Д     |
|    | MFG APPR.                                                        |              |         | Ac     |
|    | Q.A.                                                             |              |         |        |
|    | COMMENTS:                                                        |              |         |        |
|    | White ABS Roller<br>White UHMW Insert for<br>5/8" Diameter Shaft |              |         | SIZE   |

Through Bore

ABS Roll End Bearing for 3" SCH 40 PVC Pipe

SIZE DWG. NO. REV MPA3040W58WUTB SCALE: 1:2 WEIGHT: SHEET 1 OF 1

В